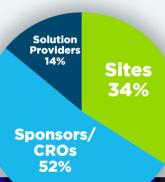

## **Anticipated Attendance: 350**

100% of attendees valued the experience so much, they would recommend the experience to a colleague.