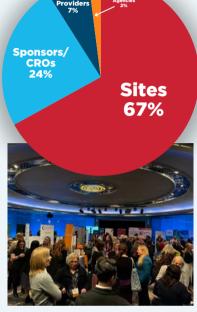

## **Anticipated Attendance: 1,500**

Global Summit attendees rate business development in the Expo Hall as the "best of class experience" in the industry.

Solution Providers 20%

Sponsors/ CROs 26% Sites 54%