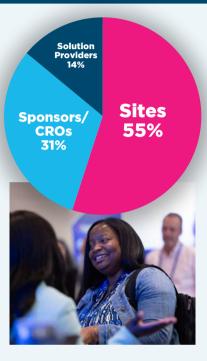

## **Anticipated Attendance: 450**

89% of attendees plan to work with a new exhibiting partner in the year ahead.