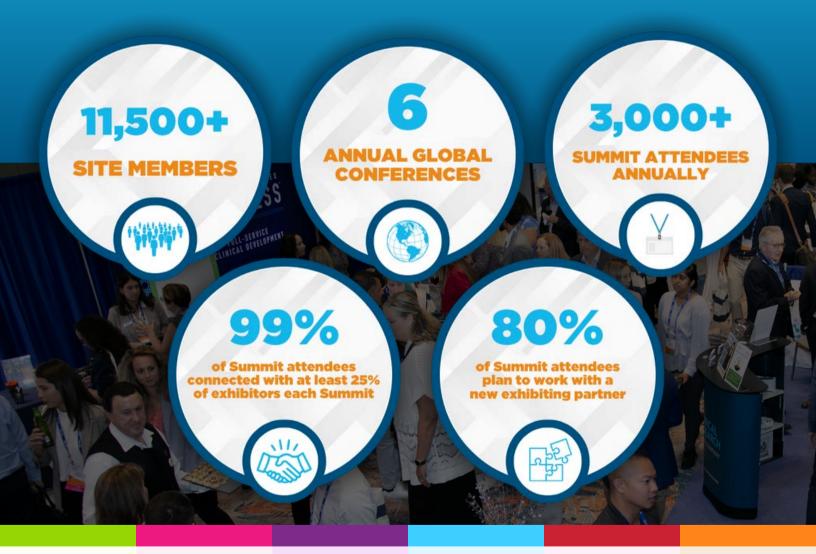

## **Anticipated Attendance: 1,500**

Global Summit attendees rate business development in the Expo Hall as the "best of class experience" in the industry.

Solution Providers 20%

Sponsors/ CROs 26% Sites 54%