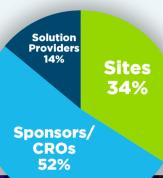

## **Anticipated Attendance: 350**

100% of attendees valued the experience so much, they would recommend the experience to a colleague.